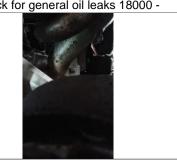

|     |                                                    | Comments / Recommendations                                              | Net | VAT | Total |
|-----|----------------------------------------------------|-------------------------------------------------------------------------|-----|-----|-------|
| In  | itial Road Test 00IR                               | Г                                                                       |     |     |       |
| G   | Engine performance / smoke / noises                |                                                                         |     |     |       |
| G   | Brake performance / spongy / pulling left or right |                                                                         |     |     |       |
| Α   | Steering in straight position / feel / noises      | Steering slightly out to the left                                       |     |     |       |
| G   | Check operation of warning lights 54585            |                                                                         |     |     |       |
| G   | Check operation of wipers and washers 86000        |                                                                         |     |     |       |
| G   | Check operation of horn 54105                      |                                                                         |     |     |       |
| G   | Check operation of parking brake 42120             |                                                                         |     |     |       |
| liç | jhts 82000                                         |                                                                         |     |     |       |
| G   | Check operation of front external lights 82195     | Headlight washers Don't work                                            |     |     |       |
| А   | Check operation of rear external lights 82225      | Slightly blueish reverse lights                                         |     |     |       |
| In  | terior 91000                                       |                                                                         | - 1 | '   | 1     |
| G   | Check seat and seat belt operation 91090           |                                                                         |     |     |       |
| G   | Check interior lights 82165                        |                                                                         |     |     |       |
| G   | Heater motor operation<br>83135                    |                                                                         |     |     |       |
| G   | Radio and aerial operation 82345                   |                                                                         |     |     |       |
| E   | ngine Bay 18000                                    |                                                                         |     |     |       |
| G   | Antifreeze strength 50000                          |                                                                         |     |     |       |
| N/A | Remove heater box lid-<br>check bulkhead 62015     | Na                                                                      |     |     |       |
| G   | Check battery condition 54080                      |                                                                         |     |     |       |
| G   | Check charging Volts 15030                         | 14.3v                                                                   |     |     |       |
| G   | Check G/Box oil level 18000                        |                                                                         |     |     |       |
| G   | Check engine oil level / condition 18000           |                                                                         |     |     |       |
| G   | Check for fuel leaks 07075                         |                                                                         |     |     |       |
| G   | Check brake fluid level / condition 42000          |                                                                         |     |     |       |
| U   | nder Vehicle 00UV                                  |                                                                         |     |     |       |
| G   | Check drop links 32060                             |                                                                         |     |     |       |
| Α   | Check front wishbones 33030                        | Heavily corroded                                                        |     |     |       |
| G   | Check shock absorbers 32000                        |                                                                         |     |     |       |
| G   | Check engine mountings 22010                       |                                                                         |     |     |       |
| N/A | Check subframe bushes 33010                        | NA                                                                      |     |     |       |
| А   | Check for general oil leaks<br>18000               | Leaking around front timing seal and oil present around intake manifold |     |     |       |
| G   | Check propshaft couplings condition 41015          |                                                                         |     |     |       |

#### **Photos**

Drokes

Check front wishbones 33030 - Image 1

Check front wishbones 33030 - Image 2

Check for general oil leaks 18000 -

Check for general oil leaks 18000 - Image 2 of 3

General underbody corrosion / Waxoyl 61000 - Image 2 of 7