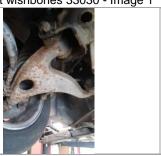

|     |                                                    | Comments / Recommendations                                              | Net | VAT | Total |
|-----|----------------------------------------------------|-------------------------------------------------------------------------|-----|-----|-------|
| In  | itial Road Test 00IR                               | Г                                                                       |     |     |       |
| G   | Engine performance / smoke / noises                |                                                                         |     |     |       |
| G   | Brake performance / spongy / pulling left or right |                                                                         |     |     |       |
| Α   | Steering in straight position / feel / noises      | Steering slightly out to the left                                       |     |     |       |
| G   | Check operation of warning lights 54585            |                                                                         |     |     |       |
| G   | Check operation of wipers and washers 86000        |                                                                         |     |     |       |
| G   | Check operation of horn 54105                      |                                                                         |     |     |       |
| G   | Check operation of parking brake 42120             |                                                                         |     |     |       |
| liç | jhts 82000                                         |                                                                         |     |     |       |
| G   | Check operation of front external lights 82195     | Headlight washers Don't work                                            |     |     |       |
| А   | Check operation of rear external lights 82225      | Slightly blueish reverse lights                                         |     |     |       |
| In  | terior 91000                                       |                                                                         | - 1 | '   | 1     |
| G   | Check seat and seat belt operation 91090           |                                                                         |     |     |       |
| G   | Check interior lights 82165                        |                                                                         |     |     |       |
| G   | Heater motor operation<br>83135                    |                                                                         |     |     |       |
| G   | Radio and aerial operation 82345                   |                                                                         |     |     |       |
| E   | ngine Bay 18000                                    |                                                                         |     |     |       |
| G   | Antifreeze strength 50000                          |                                                                         |     |     |       |
| N/A | Remove heater box lid-<br>check bulkhead 62015     | Na                                                                      |     |     |       |
| G   | Check battery condition 54080                      |                                                                         |     |     |       |
| G   | Check charging Volts 15030                         | 14.3v                                                                   |     |     |       |
| G   | Check G/Box oil level 18000                        |                                                                         |     |     |       |
| G   | Check engine oil level / condition 18000           |                                                                         |     |     |       |
| G   | Check for fuel leaks 07075                         |                                                                         |     |     |       |
| G   | Check brake fluid level / condition 42000          |                                                                         |     |     |       |
| U   | nder Vehicle 00UV                                  |                                                                         |     |     |       |
| G   | Check drop links 32060                             |                                                                         |     |     |       |
| Α   | Check front wishbones 33030                        | Heavily corroded                                                        |     |     |       |
| G   | Check shock absorbers 32000                        |                                                                         |     |     |       |
| G   | Check engine mountings 22010                       |                                                                         |     |     |       |
| N/A | Check subframe bushes 33010                        | NA                                                                      |     |     |       |
| А   | Check for general oil leaks<br>18000               | Leaking around front timing seal and oil present around intake manifold |     |     |       |
| G   | Check propshaft couplings condition 41015          |                                                                         |     |     |       |

#### **Photos**

Drokes

Check front wishbones 33030 - Image 1

Check front wishbones 33030 - Image 2

Check for general oil leaks 18000 -

Check for general oil leaks 18000 - Image 2 of 3

General underbody corrosion / Waxoyl 61000 - Image 2 of 7