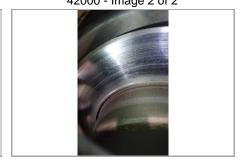

m - Stefan Rich

Mileage

|                                                                       | Comments / Recommendations                                                | Net | VAT | Total |
|-----------------------------------------------------------------------|---------------------------------------------------------------------------|-----|-----|-------|
| Check fuel pump pipes/filter package 47045                            |                                                                           |     |     |       |
| Check exhaust system condition 14060                                  |                                                                           |     |     |       |
| General underbody corrosion / Waxoyl 61000                            | Heavily corroded everywhere just covered on the floor pans with black wax |     |     |       |
| Visual check on brake pads and discs 42000                            | Rear discs are heavily scored                                             |     |     |       |
| Check rear drive shafts/boots 35030                                   |                                                                           |     |     |       |
| Wheel bearings                                                        | Osf wheel bearing needs adjusting                                         |     |     |       |
| Soft Top Check 77000                                                  |                                                                           |     | 1   |       |
| Check soft top<br>open/closure/catch<br>mechanism 7700                |                                                                           |     |     |       |
| mechanism 7700                                                        |                                                                           |     |     |       |
| Water Test 00WT                                                       |                                                                           |     |     |       |
|                                                                       |                                                                           |     |     |       |
| Water Test 00WT                                                       |                                                                           |     |     |       |
| Vater Test 00WT  Check bulkhead for leaks Check window/door seals for |                                                                           |     |     |       |

General underbody corrosion / Waxoyl 61000 - Image 6 of 7

General underbody corrosion / Waxoyl 61000 - Image 7 of 7

Visual check on brake pads and discs 42000 - Image 1 of 2

Visual check on brake pads and discs 42000 - Image 2 of 2