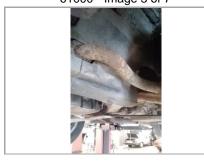

m - Stefan Rich

Mileage

|                                                                       | Comments / Recommendations                                                | Net | VAT | Total |
|-----------------------------------------------------------------------|---------------------------------------------------------------------------|-----|-----|-------|
| Check fuel pump pipes/filter package 47045                            |                                                                           |     |     |       |
| Check exhaust system condition 14060                                  |                                                                           |     |     |       |
| General underbody corrosion / Waxoyl 61000                            | Heavily corroded everywhere just covered on the floor pans with black wax |     |     |       |
| Visual check on brake pads and discs 42000                            | Rear discs are heavily scored                                             |     |     |       |
| Check rear drive shafts/boots 35030                                   |                                                                           |     |     |       |
| Wheel bearings                                                        | Osf wheel bearing needs adjusting                                         |     |     |       |
| Soft Top Check 77000                                                  |                                                                           |     | 1   |       |
| Check soft top<br>open/closure/catch<br>mechanism 7700                |                                                                           |     |     |       |
| mechanism 7700                                                        |                                                                           |     |     |       |
| Water Test 00WT                                                       |                                                                           |     |     |       |
|                                                                       |                                                                           |     |     |       |
| Water Test 00WT                                                       |                                                                           |     |     |       |
| Vater Test 00WT  Check bulkhead for leaks Check window/door seals for |                                                                           |     |     |       |

#### **Photos**

Drokes

Check front wishbones 33030 - Image 1

Check front wishbones 33030 - Image 2

Check for general oil leaks 18000 -

Check for general oil leaks 18000 - Image 2 of 3

General underbody corrosion / Waxoyl 61000 - Image 2 of 7

Check for general oil leaks 18000 -

General underbody corrosion / Waxoyl 61000 - Image 3 of 7

General underbody corrosion / Waxoyl

General underbody corrosion / Waxoyl 61000 - Image 4 of 7

General underbody corrosion / Waxoyl 61000 - Image 5 of 7