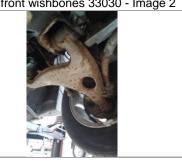

|     |                                                    | Comments / Recommendations                                              | Net | VAT | Total |
|-----|----------------------------------------------------|-------------------------------------------------------------------------|-----|-----|-------|
| In  | itial Road Test 00IR                               | Г                                                                       |     |     |       |
| G   | Engine performance / smoke / noises                |                                                                         |     |     |       |
| G   | Brake performance / spongy / pulling left or right |                                                                         |     |     |       |
| Α   | Steering in straight position / feel / noises      | Steering slightly out to the left                                       |     |     |       |
| G   | Check operation of warning lights 54585            |                                                                         |     |     |       |
| G   | Check operation of wipers and washers 86000        |                                                                         |     |     |       |
| G   | Check operation of horn 54105                      |                                                                         |     |     |       |
| G   | Check operation of parking brake 42120             |                                                                         |     |     |       |
| liç | jhts 82000                                         |                                                                         |     |     |       |
| G   | Check operation of front external lights 82195     | Headlight washers Don't work                                            |     |     |       |
| А   | Check operation of rear external lights 82225      | Slightly blueish reverse lights                                         |     |     |       |
| In  | terior 91000                                       |                                                                         | - 1 | '   | 1     |
| G   | Check seat and seat belt operation 91090           |                                                                         |     |     |       |
| G   | Check interior lights 82165                        |                                                                         |     |     |       |
| G   | Heater motor operation<br>83135                    |                                                                         |     |     |       |
| G   | Radio and aerial operation 82345                   |                                                                         |     |     |       |
| E   | ngine Bay 18000                                    |                                                                         |     |     |       |
| G   | Antifreeze strength 50000                          |                                                                         |     |     |       |
| N/A | Remove heater box lid-<br>check bulkhead 62015     | Na                                                                      |     |     |       |
| G   | Check battery condition 54080                      |                                                                         |     |     |       |
| G   | Check charging Volts 15030                         | 14.3v                                                                   |     |     |       |
| G   | Check G/Box oil level 18000                        |                                                                         |     |     |       |
| G   | Check engine oil level / condition 18000           |                                                                         |     |     |       |
| G   | Check for fuel leaks 07075                         |                                                                         |     |     |       |
| G   | Check brake fluid level / condition 42000          |                                                                         |     |     |       |
| U   | nder Vehicle 00UV                                  |                                                                         |     |     |       |
| G   | Check drop links 32060                             |                                                                         |     |     |       |
| Α   | Check front wishbones 33030                        | Heavily corroded                                                        |     |     |       |
| G   | Check shock absorbers 32000                        |                                                                         |     |     |       |
| G   | Check engine mountings 22010                       |                                                                         |     |     |       |
| N/A | Check subframe bushes 33010                        | NA                                                                      |     |     |       |
| А   | Check for general oil leaks<br>18000               | Leaking around front timing seal and oil present around intake manifold |     |     |       |
| G   | Check propshaft couplings condition 41015          |                                                                         |     |     |       |

#### **Photos**

Drokes

Check front wishbones 33030 - Image 1

Check front wishbones 33030 - Image 2

Check for general oil leaks 18000 -

Check for general oil leaks 18000 - Image 2 of 3

General underbody corrosion / Waxoyl 61000 - Image 2 of 7