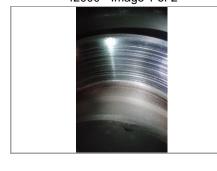

m - Stefan Rich

Mileage

|                                                                       | Comments / Recommendations                                                | Net | VAT | Total |
|-----------------------------------------------------------------------|---------------------------------------------------------------------------|-----|-----|-------|
| Check fuel pump pipes/filter package 47045                            |                                                                           |     |     |       |
| Check exhaust system condition 14060                                  |                                                                           |     |     |       |
| General underbody corrosion / Waxoyl 61000                            | Heavily corroded everywhere just covered on the floor pans with black wax |     |     |       |
| Visual check on brake pads and discs 42000                            | Rear discs are heavily scored                                             |     |     |       |
| Check rear drive shafts/boots 35030                                   |                                                                           |     |     |       |
| Wheel bearings                                                        | Osf wheel bearing needs adjusting                                         |     |     |       |
| Soft Top Check 77000                                                  |                                                                           |     | 1   |       |
| Check soft top<br>open/closure/catch<br>mechanism 7700                |                                                                           |     |     |       |
| mechanism 7700                                                        |                                                                           |     |     |       |
| Water Test 00WT                                                       |                                                                           |     |     |       |
|                                                                       |                                                                           |     |     |       |
| Water Test 00WT                                                       |                                                                           |     |     |       |
| Vater Test 00WT  Check bulkhead for leaks Check window/door seals for |                                                                           |     |     |       |

General underbody corrosion / Waxoyl 61000 - Image 6 of 7

General underbody corrosion / Waxoyl 61000 - Image 7 of 7

Visual check on brake pads and discs 42000 - Image 1 of 2

Visual check on brake pads and discs 42000 - Image 2 of 2