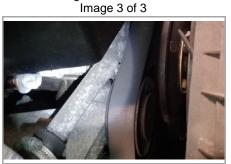

|     |                                                    | Comments / Recommendations                                              | Net | VAT | Total |
|-----|----------------------------------------------------|-------------------------------------------------------------------------|-----|-----|-------|
| In  | itial Road Test 00IR                               | Г                                                                       |     |     |       |
| G   | Engine performance / smoke / noises                |                                                                         |     |     |       |
| G   | Brake performance / spongy / pulling left or right |                                                                         |     |     |       |
| Α   | Steering in straight position / feel / noises      | Steering slightly out to the left                                       |     |     |       |
| G   | Check operation of warning lights 54585            |                                                                         |     |     |       |
| G   | Check operation of wipers and washers 86000        |                                                                         |     |     |       |
| G   | Check operation of horn 54105                      |                                                                         |     |     |       |
| G   | Check operation of parking brake 42120             |                                                                         |     |     |       |
| liç | jhts 82000                                         |                                                                         |     |     |       |
| G   | Check operation of front external lights 82195     | Headlight washers Don't work                                            |     |     |       |
| А   | Check operation of rear external lights 82225      | Slightly blueish reverse lights                                         |     |     |       |
| In  | terior 91000                                       |                                                                         | - 1 | '   | 1     |
| G   | Check seat and seat belt operation 91090           |                                                                         |     |     |       |
| G   | Check interior lights 82165                        |                                                                         |     |     |       |
| G   | Heater motor operation<br>83135                    |                                                                         |     |     |       |
| G   | Radio and aerial operation 82345                   |                                                                         |     |     |       |
| E   | ngine Bay 18000                                    |                                                                         |     |     |       |
| G   | Antifreeze strength 50000                          |                                                                         |     |     |       |
| N/A | Remove heater box lid-<br>check bulkhead 62015     | Na                                                                      |     |     |       |
| G   | Check battery condition 54080                      |                                                                         |     |     |       |
| G   | Check charging Volts 15030                         | 14.3v                                                                   |     |     |       |
| G   | Check G/Box oil level 18000                        |                                                                         |     |     |       |
| G   | Check engine oil level / condition 18000           |                                                                         |     |     |       |
| G   | Check for fuel leaks 07075                         |                                                                         |     |     |       |
| G   | Check brake fluid level / condition 42000          |                                                                         |     |     |       |
| U   | nder Vehicle 00UV                                  |                                                                         |     |     |       |
| G   | Check drop links 32060                             |                                                                         |     |     |       |
| Α   | Check front wishbones 33030                        | Heavily corroded                                                        |     |     |       |
| G   | Check shock absorbers 32000                        |                                                                         |     |     |       |
| G   | Check engine mountings 22010                       |                                                                         |     |     |       |
| N/A | Check subframe bushes 33010                        | NA                                                                      |     |     |       |
| А   | Check for general oil leaks<br>18000               | Leaking around front timing seal and oil present around intake manifold |     |     |       |
| G   | Check propshaft couplings condition 41015          |                                                                         |     |     |       |