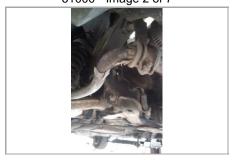

m - Stefan Rich

Mileage

|                                                                       | Comments / Recommendations                                                | Net | VAT | Total |
|-----------------------------------------------------------------------|---------------------------------------------------------------------------|-----|-----|-------|
| Check fuel pump pipes/filter package 47045                            |                                                                           |     |     |       |
| Check exhaust system condition 14060                                  |                                                                           |     |     |       |
| General underbody corrosion / Waxoyl 61000                            | Heavily corroded everywhere just covered on the floor pans with black wax |     |     |       |
| Visual check on brake pads and discs 42000                            | Rear discs are heavily scored                                             |     |     |       |
| Check rear drive shafts/boots 35030                                   |                                                                           |     |     |       |
| Wheel bearings                                                        | Osf wheel bearing needs adjusting                                         |     |     |       |
| Soft Top Check 77000                                                  |                                                                           |     | 1   |       |
| Check soft top<br>open/closure/catch<br>mechanism 7700                |                                                                           |     |     |       |
| mechanism 7700                                                        |                                                                           |     |     |       |
| Water Test 00WT                                                       |                                                                           |     |     |       |
|                                                                       |                                                                           |     |     |       |
| Water Test 00WT                                                       |                                                                           |     |     |       |
| Vater Test 00WT  Check bulkhead for leaks Check window/door seals for |                                                                           |     |     |       |

#### **Photos**

Drokes

Check front wishbones 33030 - Image 1

Check front wishbones 33030 - Image 2

Check for general oil leaks 18000 -

Check for general oil leaks 18000 - Image 2 of 3

General underbody corrosion / Waxoyl 61000 - Image 2 of 7