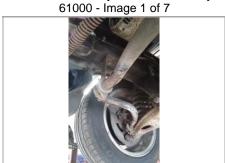

m - Stefan Rich

Mileage

|                                                                       | Comments / Recommendations                                                | Net | VAT | Total |
|-----------------------------------------------------------------------|---------------------------------------------------------------------------|-----|-----|-------|
| Check fuel pump pipes/filter package 47045                            |                                                                           |     |     |       |
| Check exhaust system condition 14060                                  |                                                                           |     |     |       |
| General underbody corrosion / Waxoyl 61000                            | Heavily corroded everywhere just covered on the floor pans with black wax |     |     |       |
| Visual check on brake pads and discs 42000                            | Rear discs are heavily scored                                             |     |     |       |
| Check rear drive shafts/boots 35030                                   |                                                                           |     |     |       |
| Wheel bearings                                                        | Osf wheel bearing needs adjusting                                         |     |     |       |
| Soft Top Check 77000                                                  |                                                                           |     | 1   |       |
| Check soft top<br>open/closure/catch<br>mechanism 7700                |                                                                           |     |     |       |
| mechanism 7700                                                        |                                                                           |     |     |       |
| Water Test 00WT                                                       |                                                                           |     |     |       |
|                                                                       |                                                                           |     |     |       |
| Water Test 00WT                                                       |                                                                           |     |     |       |
| Vater Test 00WT  Check bulkhead for leaks Check window/door seals for |                                                                           |     |     |       |

#### **Photos**

Drokes

Check front wishbones 33030 - Image 1

Check front wishbones 33030 - Image 2

Check for general oil leaks 18000 -

Check for general oil leaks 18000 - Image 2 of 3

General underbody corrosion / Waxoyl 61000 - Image 2 of 7