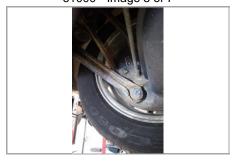

General underbody corrosion / Waxoyl 61000 - Image 6 of 7

General underbody corrosion / Waxoyl 61000 - Image 7 of 7

Visual check on brake pads and discs 42000 - Image 1 of 2

Visual check on brake pads and discs 42000 - Image 2 of 2