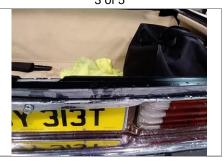

General underbody corrosion / Waxoyl 61000 - Image 4 of 4

Check boot/rear lights for leaks - Image 1 of 5

Check boot/rear lights for leaks - Image 2 of 5

Check boot/rear lights for leaks - Image 3 of 5

Check boot/rear lights for leaks - Image 4 of 5