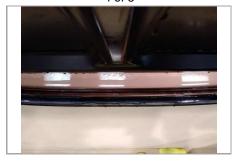

General underbody corrosion / Waxoyl 61000 - Image 4 of 4

Check boot/rear lights for leaks - Image 1 of 5

Check boot/rear lights for leaks - Image 2 of 5

Check boot/rear lights for leaks - Image 3 of 5

Check boot/rear lights for leaks - Image 4 of 5