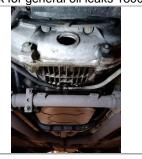

W Chassis No 10704322014062 Inspected By m - Marek

Mileage

|                                                      | Net                                                                                                        | VAT | Total |  |
|------------------------------------------------------|------------------------------------------------------------------------------------------------------------|-----|-------|--|
| Initial Road Test 00IR                               | Т                                                                                                          |     |       |  |
| G Engine performance / smoke / noises                |                                                                                                            |     |       |  |
| A Brake performance / spongy / pulling left or right | Rear wheel O/S slightly brake holding on Car pull to the left                                              |     |       |  |
| A Steering in straight position / feel / noises      | Slightly to the left                                                                                       |     |       |  |
| G Check operation of warning lights 54585            |                                                                                                            |     |       |  |
| G Check operation of wipers and washers 86000        |                                                                                                            |     |       |  |
| G Check operation of horn 54105                      |                                                                                                            |     |       |  |
| A Check operation of parking brake 42120             |                                                                                                            |     |       |  |
| lights 82000                                         |                                                                                                            | 1   |       |  |
| G Check operation of front external lights 82195     |                                                                                                            |     |       |  |
| G Check operation of rear external lights 82225      |                                                                                                            |     |       |  |
| Interior 91000                                       |                                                                                                            |     |       |  |
| G Check seat and seat belt operation 91090           |                                                                                                            |     |       |  |
| A Check interior lights 82165                        | Passenger header rail light not working                                                                    |     |       |  |
| G Heater motor operation<br>83135                    |                                                                                                            |     |       |  |
| G Radio and aerial operation 82345                   |                                                                                                            |     |       |  |
| Engine Bay 18000                                     |                                                                                                            | 1   |       |  |
| G Antifreeze strength 50000                          | -25-30                                                                                                     |     |       |  |
| G Remove heater box lid-<br>check bulkhead 62015     |                                                                                                            |     |       |  |
| G Check battery condition 54080                      |                                                                                                            |     |       |  |
| G Check charging Volts 15030                         |                                                                                                            |     |       |  |
| G Check G/Box oil level 18000                        |                                                                                                            |     |       |  |
| G Check engine oil level / condition 18000           |                                                                                                            |     |       |  |
| G Check for fuel leaks 07075                         |                                                                                                            |     |       |  |
| A Check brake fluid level / condition 42000          | Bit dark                                                                                                   |     |       |  |
| Under Vehicle 00UV                                   |                                                                                                            |     |       |  |
| A Check drop links 32060                             | Both perish and have play                                                                                  |     |       |  |
| G Check front wishbones 33030                        |                                                                                                            |     |       |  |
| G Check shock absorbers 32000                        |                                                                                                            |     |       |  |
| G Check engine mountings 22010                       |                                                                                                            |     |       |  |
| G Check subframe bushes 33010                        |                                                                                                            |     |       |  |
| A Check for general oil leaks 18000                  | Gearbox leaks not massive but it's wet as on the pictures.One leak I can see come from propshaft oil seal. |     |       |  |
| G Check propshaft couplings condition 41015          |                                                                                                            |     |       |  |

#### **Photos**

Check for general oil leaks 18000 -

Check for general oil leaks 18000 -

Check exhaust system condition 14060 - Image 1 of 2

General underbody corrosion / Waxoyl 61000 - Image 2 of 4

General underbody corrosion / Waxoyl 61000 - Image 3 of 4