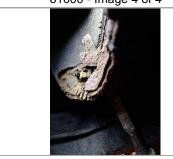

General underbody corrosion / Waxoyl 61000 - Image 4 of 4

Check boot/rear lights for leaks - Image 1 of 5

Check boot/rear lights for leaks - Image 2 of 5

Check boot/rear lights for leaks - Image 3 of 5

Check boot/rear lights for leaks - Image 4 of 5