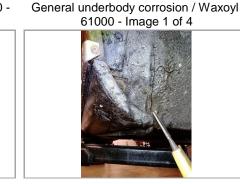

 W
 Chassis No
 10704322014062
 Inspected By
 m - Marek

Mileage

|   |                                                        | Net                                                                            | VAT  | Total |      |
|---|--------------------------------------------------------|--------------------------------------------------------------------------------|------|-------|------|
| G | Check fuel pump pipes/filter package 47045             | Comments / Recommendations                                                     |      |       |      |
| Α | Check exhaust system condition 14060                   | Middle box rubber snap End box one rubber is perished and on the edge to snap. |      |       |      |
| Α | General underbody corrosion / Waxoyl 61000             | Both sides of kick panel to floor badly corroded. Rear O/S arch badly corroded |      |       |      |
| G | Visual check on brake pads and discs 42000             |                                                                                |      |       |      |
| G | Check rear drive shafts/boots 35030                    |                                                                                |      |       |      |
| S | oft Top Check 77000                                    |                                                                                |      |       |      |
| G | Check soft top<br>open/closure/catch<br>mechanism 7700 |                                                                                |      |       |      |
| W | ater Test 00WT                                         |                                                                                |      |       |      |
| G | Check bulkhead for leaks                               |                                                                                |      |       |      |
| Α | Check window/door seals for leaks                      | Both sides leaking slightly                                                    |      |       |      |
| Α | Check boot/rear lights for leaks                       | Leaking and not only on the side seal badly fitted                             |      |       |      |
|   |                                                        | Total                                                                          | 0.00 | 0.00  | 0.00 |

#### **Photos**

Check for general oil leaks 18000 -

Check for general oil leaks 18000 -

Check exhaust system condition 14060 - Image 1 of 2

General underbody corrosion / Waxoyl 61000 - Image 2 of 4

General underbody corrosion / Waxoyl 61000 - Image 3 of 4