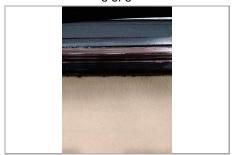

General underbody corrosion / Waxoyl 61000 - Image 4 of 4

Check boot/rear lights for leaks - Image 1 of 5

Check boot/rear lights for leaks - Image 2 of 5

Check boot/rear lights for leaks - Image 3 of 5

Check boot/rear lights for leaks - Image 4 of 5