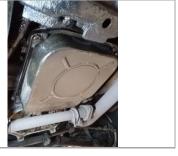

W Chassis No 10704322014062 Inspected By m - Marek

Mileage

|                                                      | Net                                                                                                        | VAT | Total |  |
|------------------------------------------------------|------------------------------------------------------------------------------------------------------------|-----|-------|--|
| Initial Road Test 00IR                               | Т                                                                                                          |     |       |  |
| G Engine performance / smoke / noises                |                                                                                                            |     |       |  |
| A Brake performance / spongy / pulling left or right | Rear wheel O/S slightly brake holding on Car pull to the left                                              |     |       |  |
| A Steering in straight position / feel / noises      | Slightly to the left                                                                                       |     |       |  |
| G Check operation of warning lights 54585            |                                                                                                            |     |       |  |
| G Check operation of wipers and washers 86000        |                                                                                                            |     |       |  |
| G Check operation of horn 54105                      |                                                                                                            |     |       |  |
| A Check operation of parking brake 42120             |                                                                                                            |     |       |  |
| lights 82000                                         |                                                                                                            | 1   |       |  |
| G Check operation of front external lights 82195     |                                                                                                            |     |       |  |
| G Check operation of rear external lights 82225      |                                                                                                            |     |       |  |
| Interior 91000                                       |                                                                                                            |     |       |  |
| G Check seat and seat belt operation 91090           |                                                                                                            |     |       |  |
| A Check interior lights 82165                        | Passenger header rail light not working                                                                    |     |       |  |
| G Heater motor operation<br>83135                    |                                                                                                            |     |       |  |
| G Radio and aerial operation 82345                   |                                                                                                            |     |       |  |
| Engine Bay 18000                                     |                                                                                                            | 1   |       |  |
| G Antifreeze strength 50000                          | -25-30                                                                                                     |     |       |  |
| G Remove heater box lid-<br>check bulkhead 62015     |                                                                                                            |     |       |  |
| G Check battery condition 54080                      |                                                                                                            |     |       |  |
| G Check charging Volts 15030                         |                                                                                                            |     |       |  |
| G Check G/Box oil level 18000                        |                                                                                                            |     |       |  |
| G Check engine oil level / condition 18000           |                                                                                                            |     |       |  |
| G Check for fuel leaks 07075                         |                                                                                                            |     |       |  |
| A Check brake fluid level / condition 42000          | Bit dark                                                                                                   |     |       |  |
| Under Vehicle 00UV                                   |                                                                                                            |     |       |  |
| A Check drop links 32060                             | Both perish and have play                                                                                  |     |       |  |
| G Check front wishbones 33030                        |                                                                                                            |     |       |  |
| G Check shock absorbers 32000                        |                                                                                                            |     |       |  |
| G Check engine mountings 22010                       |                                                                                                            |     |       |  |
| G Check subframe bushes 33010                        |                                                                                                            |     |       |  |
| A Check for general oil leaks 18000                  | Gearbox leaks not massive but it's wet as on the pictures.One leak I can see come from propshaft oil seal. |     |       |  |
| G Check propshaft couplings condition 41015          |                                                                                                            |     |       |  |

#### **Photos**

Check for general oil leaks 18000 -

Check for general oil leaks 18000 -

Check exhaust system condition 14060 - Image 1 of 2

General underbody corrosion / Waxoyl 61000 - Image 2 of 4

General underbody corrosion / Waxoyl 61000 - Image 3 of 4