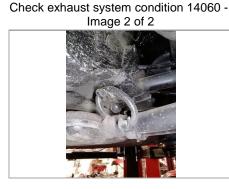

 W
 Chassis No
 10704322014062
 Inspected By
 m - Marek

Mileage

|   |                                                        | Net                                                                            | VAT  | Total |      |
|---|--------------------------------------------------------|--------------------------------------------------------------------------------|------|-------|------|
| G | Check fuel pump pipes/filter package 47045             | Comments / Recommendations                                                     |      |       |      |
| Α | Check exhaust system condition 14060                   | Middle box rubber snap End box one rubber is perished and on the edge to snap. |      |       |      |
| Α | General underbody corrosion / Waxoyl 61000             | Both sides of kick panel to floor badly corroded. Rear O/S arch badly corroded |      |       |      |
| G | Visual check on brake pads and discs 42000             |                                                                                |      |       |      |
| G | Check rear drive shafts/boots 35030                    |                                                                                |      |       |      |
| S | oft Top Check 77000                                    |                                                                                |      |       |      |
| G | Check soft top<br>open/closure/catch<br>mechanism 7700 |                                                                                |      |       |      |
| W | ater Test 00WT                                         |                                                                                |      |       |      |
| G | Check bulkhead for leaks                               |                                                                                |      |       |      |
| Α | Check window/door seals for leaks                      | Both sides leaking slightly                                                    |      |       |      |
| Α | Check boot/rear lights for leaks                       | Leaking and not only on the side seal badly fitted                             |      |       |      |
|   |                                                        | Total                                                                          | 0.00 | 0.00  | 0.00 |

#### **Photos**

Check for general oil leaks 18000 -

Check for general oil leaks 18000 -

Check exhaust system condition 14060 - Image 1 of 2

General underbody corrosion / Waxoyl 61000 - Image 2 of 4

General underbody corrosion / Waxoyl 61000 - Image 3 of 4