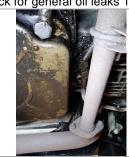

W Chassis No 10704322014062 Inspected By m - Marek

Mileage

|                                                      | Net                                                                                                        | VAT | Total |  |
|------------------------------------------------------|------------------------------------------------------------------------------------------------------------|-----|-------|--|
| Initial Road Test 00IR                               | Т                                                                                                          |     |       |  |
| G Engine performance / smoke / noises                |                                                                                                            |     |       |  |
| A Brake performance / spongy / pulling left or right | Rear wheel O/S slightly brake holding on Car pull to the left                                              |     |       |  |
| A Steering in straight position / feel / noises      | Slightly to the left                                                                                       |     |       |  |
| G Check operation of warning lights 54585            |                                                                                                            |     |       |  |
| G Check operation of wipers and washers 86000        |                                                                                                            |     |       |  |
| G Check operation of horn 54105                      |                                                                                                            |     |       |  |
| A Check operation of parking brake 42120             |                                                                                                            |     |       |  |
| lights 82000                                         |                                                                                                            | 1   |       |  |
| G Check operation of front external lights 82195     |                                                                                                            |     |       |  |
| G Check operation of rear external lights 82225      |                                                                                                            |     |       |  |
| Interior 91000                                       |                                                                                                            |     |       |  |
| G Check seat and seat belt operation 91090           |                                                                                                            |     |       |  |
| A Check interior lights 82165                        | Passenger header rail light not working                                                                    |     |       |  |
| G Heater motor operation<br>83135                    |                                                                                                            |     |       |  |
| G Radio and aerial operation 82345                   |                                                                                                            |     |       |  |
| Engine Bay 18000                                     |                                                                                                            | 1   |       |  |
| G Antifreeze strength 50000                          | -25-30                                                                                                     |     |       |  |
| G Remove heater box lid-<br>check bulkhead 62015     |                                                                                                            |     |       |  |
| G Check battery condition 54080                      |                                                                                                            |     |       |  |
| G Check charging Volts 15030                         |                                                                                                            |     |       |  |
| G Check G/Box oil level 18000                        |                                                                                                            |     |       |  |
| G Check engine oil level / condition 18000           |                                                                                                            |     |       |  |
| G Check for fuel leaks 07075                         |                                                                                                            |     |       |  |
| A Check brake fluid level / condition 42000          | Bit dark                                                                                                   |     |       |  |
| Under Vehicle 00UV                                   |                                                                                                            |     |       |  |
| A Check drop links 32060                             | Both perish and have play                                                                                  |     |       |  |
| G Check front wishbones 33030                        |                                                                                                            |     |       |  |
| G Check shock absorbers 32000                        |                                                                                                            |     |       |  |
| G Check engine mountings 22010                       |                                                                                                            |     |       |  |
| G Check subframe bushes 33010                        |                                                                                                            |     |       |  |
| A Check for general oil leaks 18000                  | Gearbox leaks not massive but it's wet as on the pictures.One leak I can see come from propshaft oil seal. |     |       |  |
| G Check propshaft couplings condition 41015          |                                                                                                            |     |       |  |

#### **Photos**

Check for general oil leaks 18000 -

Check for general oil leaks 18000 -

Check exhaust system condition 14060 - Image 1 of 2

General underbody corrosion / Waxoyl 61000 - Image 2 of 4

General underbody corrosion / Waxoyl 61000 - Image 3 of 4