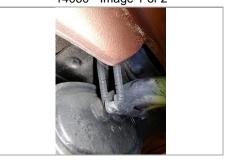

 W
 Chassis No
 10704322014062
 Inspected By
 m - Marek

Mileage

|   |                                                        | Net                                                                            | VAT  | Total |      |
|---|--------------------------------------------------------|--------------------------------------------------------------------------------|------|-------|------|
| G | Check fuel pump pipes/filter package 47045             | Comments / Recommendations                                                     |      |       |      |
| Α | Check exhaust system condition 14060                   | Middle box rubber snap End box one rubber is perished and on the edge to snap. |      |       |      |
| Α | General underbody corrosion / Waxoyl 61000             | Both sides of kick panel to floor badly corroded. Rear O/S arch badly corroded |      |       |      |
| G | Visual check on brake pads and discs 42000             |                                                                                |      |       |      |
| G | Check rear drive shafts/boots 35030                    |                                                                                |      |       |      |
| S | oft Top Check 77000                                    |                                                                                |      |       |      |
| G | Check soft top<br>open/closure/catch<br>mechanism 7700 |                                                                                |      |       |      |
| W | ater Test 00WT                                         |                                                                                |      |       |      |
| G | Check bulkhead for leaks                               |                                                                                |      |       |      |
| Α | Check window/door seals for leaks                      | Both sides leaking slightly                                                    |      |       |      |
| Α | Check boot/rear lights for leaks                       | Leaking and not only on the side seal badly fitted                             |      |       |      |
|   |                                                        | Total                                                                          | 0.00 | 0.00  | 0.00 |

#### **Photos**

Check for general oil leaks 18000 -

Check for general oil leaks 18000 -

Check exhaust system condition 14060 - Image 1 of 2

General underbody corrosion / Waxoyl 61000 - Image 2 of 4

General underbody corrosion / Waxoyl 61000 - Image 3 of 4