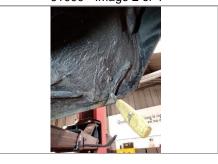

 W
 Chassis No
 10704322014062
 Inspected By
 m - Marek

Mileage

|   |                                                        | Net                                                                            | VAT  | Total |      |
|---|--------------------------------------------------------|--------------------------------------------------------------------------------|------|-------|------|
| G | Check fuel pump pipes/filter package 47045             | Comments / Recommendations                                                     |      |       |      |
| Α | Check exhaust system condition 14060                   | Middle box rubber snap End box one rubber is perished and on the edge to snap. |      |       |      |
| Α | General underbody corrosion / Waxoyl 61000             | Both sides of kick panel to floor badly corroded. Rear O/S arch badly corroded |      |       |      |
| G | Visual check on brake pads and discs 42000             |                                                                                |      |       |      |
| G | Check rear drive shafts/boots 35030                    |                                                                                |      |       |      |
| S | oft Top Check 77000                                    |                                                                                |      |       |      |
| G | Check soft top<br>open/closure/catch<br>mechanism 7700 |                                                                                |      |       |      |
| W | ater Test 00WT                                         |                                                                                |      |       |      |
| G | Check bulkhead for leaks                               |                                                                                |      |       |      |
| Α | Check window/door seals for leaks                      | Both sides leaking slightly                                                    |      |       |      |
| Α | Check boot/rear lights for leaks                       | Leaking and not only on the side seal badly fitted                             |      |       |      |
|   |                                                        | Total                                                                          | 0.00 | 0.00  | 0.00 |

#### **Photos**

Check for general oil leaks 18000 -

Check for general oil leaks 18000 -

Check exhaust system condition 14060 - Image 1 of 2

General underbody corrosion / Waxoyl 61000 - Image 2 of 4

General underbody corrosion / Waxoyl 61000 - Image 3 of 4