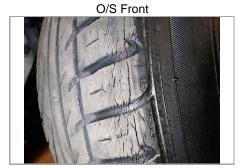

| Tyres       | Trea | ad (mm | ) Manufacturer Size | <b>Comments/Recommendations</b>              |  |
|-------------|------|--------|---------------------|----------------------------------------------|--|
| G N/S Front |      | 5.5    |                     |                                              |  |
| G N/S Rear  |      | 6.0    |                     |                                              |  |
| G O/S Front | 5.5  | 5.5    |                     | Tyre is extremely perished all over the tyre |  |
| G O/S Rear  |      | 6.0    |                     |                                              |  |
| G Spare     |      | 4.0    |                     |                                              |  |

General underbody corrosion / Waxoyl 61000 - Image 5 of 7

Check soft top open/closure/catch mechanism 7700 - Image 1 of 2

Check soft top open/closure/catch mechanism 7700 - Image 2 of 2

O/S Front

O/S Front