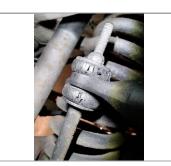

|          |                                                       | Net                                                                       | VAT | Total |   |
|----------|-------------------------------------------------------|---------------------------------------------------------------------------|-----|-------|---|
| In       | itial Road Test 00IR                                  | T                                                                         |     |       |   |
| Α        | Engine performance / smoke / noises                   | Engine idles very lumpy and belts squeak when driving                     |     |       |   |
| Α        | Brake performance / spongy<br>/ pulling left or right | Brake pedal feels very hard like a possible seized caliper                |     |       |   |
| Α        | Steering in straight position / feel / noises         | Steering wheel off centre and there's play in the steering box            |     |       |   |
| Α        | Check operation of warning lights 54585               | Washer light inop                                                         |     |       |   |
| G        | Check operation of wipers<br>and washers 86000        |                                                                           |     |       |   |
| G        | Check operation of horn 54105                         |                                                                           |     |       |   |
| G        | Check operation of parking brake 42120                |                                                                           |     |       |   |
| liç      | jhts 82000                                            |                                                                           |     | 1     | 1 |
| R        | Check operation of front<br>external lights 82195     | NS fog light inop                                                         |     |       |   |
| R        | Check operation of rear<br>external lights 82225      | OS side light inop                                                        |     |       |   |
| In       | terior 91000                                          |                                                                           |     | 1     |   |
| G        | Check seat and seat belt operation 91090              |                                                                           |     |       |   |
| R        | Check interior lights 82165                           | Header rail lights inop and passenger light is hanging off                |     |       |   |
| G        | Heater motor operation<br>83135                       |                                                                           |     |       |   |
| R        | Radio and aerial operation 82345                      | Radio and aerial works but doesn't pick up any stations                   |     |       |   |
| E        | ngine Bay 18000                                       |                                                                           |     |       |   |
| G        | Antifreeze strength 50000                             | Up to -23c                                                                |     |       |   |
| R        | Remove heater box lid-                                | Bulkhead has been previously poorly repaired with seam sealer and riveted |     |       |   |
| <u> </u> | check bulkhead 62015                                  | plates ontop                                                              |     |       |   |
| G        | Check battery condition 54080                         |                                                                           |     |       |   |
| G        | Check charging Volts 15030                            |                                                                           |     |       |   |
| G        | Check G/Box oil level 18000                           |                                                                           |     |       |   |
| G        | Check engine oil level / condition 18000              |                                                                           |     |       |   |
| G        | Check for fuel leaks 07075                            |                                                                           |     |       |   |
| A        | Check brake fluid level / condition 42000             | Boiling point is 165 minimum is 155                                       |     |       |   |
| U        | nder Vehicle 00UV                                     |                                                                           |     |       |   |
| A        | Check drop links 32060                                | Front anti roll bar bushes extremely perished but no knocking             |     |       |   |
| R        | Check front wishbones 33030                           | Passenger wishbone is heavily corroded resulting in 2 holes               |     |       |   |
| G        | Check shock absorbers 32000                           |                                                                           |     |       |   |
| G        | Check engine mountings 22010                          |                                                                           |     |       |   |
| G        | Check subframe bushes 33010                           |                                                                           |     |       |   |
| R        | Check for general oil leaks 18000                     | Possibly sump leaking. Rear main seal leaking. Gearbox leaking            |     |       |   |
| G        | Check propshaft couplings condition 41015             |                                                                           |     |       |   |

#### VHC NO 8170

2022-09-02

Service Advisor MOT Due

**Inspected By** 

Date

02/03/2022 m - Luke Palmer

Total **Comments / Recommendations** Net VAT Check fuel pump pipes/filter Main fuel line extremely corroded and may leak soon. All rubber hoses are perished and rock hard. package 47045 Check exhaust system Backbox heavily corroded and blowing slightly. condition 14060 General underbody Heavy corrosion present inside OS chassis leg underneath where the ABS corrosion / Waxoyl 61000 pump is. Heavy corrosion present inside NS chassis leg. Corrosion present on drivers chassis rail meets chassis leg. Corrosion present on both rear arch to boot floor. Corrosion present on rear seat bases. Visual check on brake pads Both rear pads are crumbling and discs are corroded. OSR wheel difficult to and discs 42000 turn, possibly seized caliper G Check rear drive shafts/boots 35030 Wheel bearings Both front bearings have play but NS his extremely noisey Soft Top Check 77000 Check soft top Release cable needs adjusting. Upper window seals not attached on both open/closure/catch sides. mechanism 7700 Water Test 00WT R Check bulkhead for leaks Bulkhead leaking onto both drivers and passenger foot wells Check window/door seals for Both hardtop seals allowing water ingress onto the seats leaks Check boot/rear lights for G leaks 0.00 0.00 0.00 Total

General underbody corrosion / Waxoyl 61000 - Image 2 of 7

Check drop links 32060 - Image 2 of 2

Check for general oil leaks 18000 -

Check fuel pump pipes/filter package 47045 - Image 1 of 2

Check exhaust system condition 14060 -Image 2 of 2