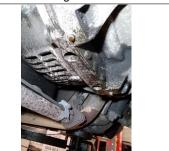

#### VHC NO 8170

2022-09-02

Service Advisor MOT Due

**Inspected By** 

Date

02/03/2022 m - Luke Palmer

Total **Comments / Recommendations** Net VAT Check fuel pump pipes/filter Main fuel line extremely corroded and may leak soon. All rubber hoses are perished and rock hard. package 47045 Check exhaust system Backbox heavily corroded and blowing slightly. condition 14060 General underbody Heavy corrosion present inside OS chassis leg underneath where the ABS corrosion / Waxoyl 61000 pump is. Heavy corrosion present inside NS chassis leg. Corrosion present on drivers chassis rail meets chassis leg. Corrosion present on both rear arch to boot floor. Corrosion present on rear seat bases. Visual check on brake pads Both rear pads are crumbling and discs are corroded. OSR wheel difficult to and discs 42000 turn, possibly seized caliper G Check rear drive shafts/boots 35030 Wheel bearings Both front bearings have play but NS his extremely noisey Soft Top Check 77000 Check soft top Release cable needs adjusting. Upper window seals not attached on both open/closure/catch sides. mechanism 7700 Water Test 00WT R Check bulkhead for leaks Bulkhead leaking onto both drivers and passenger foot wells Check window/door seals for Both hardtop seals allowing water ingress onto the seats leaks Check boot/rear lights for G leaks 0.00 0.00 0.00 Total

General underbody corrosion / Waxoyl 61000 - Image 2 of 7

Check drop links 32060 - Image 2 of 2

Check for general oil leaks 18000 -

Check fuel pump pipes/filter package 47045 - Image 1 of 2

Check exhaust system condition 14060 -Image 2 of 2