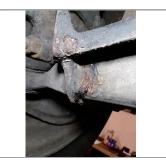

|          |                                                       | Net                                                                       | VAT | Total |   |
|----------|-------------------------------------------------------|---------------------------------------------------------------------------|-----|-------|---|
| In       | itial Road Test 00IR                                  | T                                                                         |     |       |   |
| Α        | Engine performance / smoke / noises                   | Engine idles very lumpy and belts squeak when driving                     |     |       |   |
| Α        | Brake performance / spongy<br>/ pulling left or right | Brake pedal feels very hard like a possible seized caliper                |     |       |   |
| Α        | Steering in straight position / feel / noises         | Steering wheel off centre and there's play in the steering box            |     |       |   |
| Α        | Check operation of warning lights 54585               | Washer light inop                                                         |     |       |   |
| G        | Check operation of wipers<br>and washers 86000        |                                                                           |     |       |   |
| G        | Check operation of horn 54105                         |                                                                           |     |       |   |
| G        | Check operation of parking brake 42120                |                                                                           |     |       |   |
| liç      | jhts 82000                                            |                                                                           |     | 1     | 1 |
| R        | Check operation of front<br>external lights 82195     | NS fog light inop                                                         |     |       |   |
| R        | Check operation of rear<br>external lights 82225      | OS side light inop                                                        |     |       |   |
| In       | terior 91000                                          |                                                                           |     | 1     |   |
| G        | Check seat and seat belt operation 91090              |                                                                           |     |       |   |
| R        | Check interior lights 82165                           | Header rail lights inop and passenger light is hanging off                |     |       |   |
| G        | Heater motor operation<br>83135                       |                                                                           |     |       |   |
| R        | Radio and aerial operation 82345                      | Radio and aerial works but doesn't pick up any stations                   |     |       |   |
| E        | ngine Bay 18000                                       |                                                                           |     |       |   |
| G        | Antifreeze strength 50000                             | Up to -23c                                                                |     |       |   |
| R        | Remove heater box lid-                                | Bulkhead has been previously poorly repaired with seam sealer and riveted |     |       |   |
| <u> </u> | check bulkhead 62015                                  | plates ontop                                                              |     |       |   |
| G        | Check battery condition 54080                         |                                                                           |     |       |   |
| G        | Check charging Volts 15030                            |                                                                           |     |       |   |
| G        | Check G/Box oil level 18000                           |                                                                           |     |       |   |
| G        | Check engine oil level / condition 18000              |                                                                           |     |       |   |
| G        | Check for fuel leaks 07075                            |                                                                           |     |       |   |
| A        | Check brake fluid level / condition 42000             | Boiling point is 165 minimum is 155                                       |     |       |   |
| U        | nder Vehicle 00UV                                     |                                                                           |     |       |   |
| A        | Check drop links 32060                                | Front anti roll bar bushes extremely perished but no knocking             |     |       |   |
| R        | Check front wishbones 33030                           | Passenger wishbone is heavily corroded resulting in 2 holes               |     |       |   |
| G        | Check shock absorbers 32000                           |                                                                           |     |       |   |
| G        | Check engine mountings 22010                          |                                                                           |     |       |   |
| G        | Check subframe bushes 33010                           |                                                                           |     |       |   |
| R        | Check for general oil leaks 18000                     | Possibly sump leaking. Rear main seal leaking. Gearbox leaking            |     |       |   |
| G        | Check propshaft couplings condition 41015             |                                                                           |     |       |   |

#### VHC NO 8170

2022-09-02

Service Advisor MOT Due

**Inspected By** 

Date

02/03/2022 m - Luke Palmer

Total **Comments / Recommendations** Net VAT Check fuel pump pipes/filter Main fuel line extremely corroded and may leak soon. All rubber hoses are perished and rock hard. package 47045 Check exhaust system Backbox heavily corroded and blowing slightly. condition 14060 General underbody Heavy corrosion present inside OS chassis leg underneath where the ABS corrosion / Waxoyl 61000 pump is. Heavy corrosion present inside NS chassis leg. Corrosion present on drivers chassis rail meets chassis leg. Corrosion present on both rear arch to boot floor. Corrosion present on rear seat bases. Visual check on brake pads Both rear pads are crumbling and discs are corroded. OSR wheel difficult to and discs 42000 turn, possibly seized caliper G Check rear drive shafts/boots 35030 Wheel bearings Both front bearings have play but NS his extremely noisey Soft Top Check 77000 Check soft top Release cable needs adjusting. Upper window seals not attached on both open/closure/catch sides. mechanism 7700 Water Test 00WT R Check bulkhead for leaks Bulkhead leaking onto both drivers and passenger foot wells Check window/door seals for Both hardtop seals allowing water ingress onto the seats leaks Check boot/rear lights for G leaks 0.00 0.00 0.00 Total

### **Photos**

Check interior lights 82165 - Image 1 of

Remove heater box lid-check bulkhead

Check front wishbones 33030 - Image 2

Check for general oil leaks 18000 -Image 3 of 3

Check exhaust system condition 14060 - Image 1 of 2