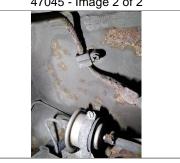

#### VHC NO 8170

2022-09-02

Service Advisor MOT Due

**Inspected By** 

Date

02/03/2022 m - Luke Palmer

Total **Comments / Recommendations** Net VAT Check fuel pump pipes/filter Main fuel line extremely corroded and may leak soon. All rubber hoses are perished and rock hard. package 47045 Check exhaust system Backbox heavily corroded and blowing slightly. condition 14060 General underbody Heavy corrosion present inside OS chassis leg underneath where the ABS corrosion / Waxoyl 61000 pump is. Heavy corrosion present inside NS chassis leg. Corrosion present on drivers chassis rail meets chassis leg. Corrosion present on both rear arch to boot floor. Corrosion present on rear seat bases. Visual check on brake pads Both rear pads are crumbling and discs are corroded. OSR wheel difficult to and discs 42000 turn, possibly seized caliper G Check rear drive shafts/boots 35030 Wheel bearings Both front bearings have play but NS his extremely noisey Soft Top Check 77000 Check soft top Release cable needs adjusting. Upper window seals not attached on both open/closure/catch sides. mechanism 7700 Water Test 00WT R Check bulkhead for leaks Bulkhead leaking onto both drivers and passenger foot wells Check window/door seals for Both hardtop seals allowing water ingress onto the seats leaks Check boot/rear lights for G leaks 0.00 0.00 0.00 Total

General underbody corrosion / Waxoyl 61000 - Image 3 of 7

Check for general oil leaks 18000 -Image 2 of 3

Check fuel pump pipes/filter package 47045 - Image 2 of 2

General underbody corrosion / Waxoyl

General underbody corrosion / Waxoyl 61000 - Image 4 of 7