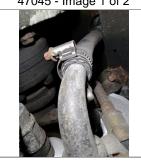

#### VHC NO 8170

2022-09-02

Service Advisor MOT Due

**Inspected By** 

Date

02/03/2022 m - Luke Palmer

Total **Comments / Recommendations** Net VAT Check fuel pump pipes/filter Main fuel line extremely corroded and may leak soon. All rubber hoses are perished and rock hard. package 47045 Check exhaust system Backbox heavily corroded and blowing slightly. condition 14060 General underbody Heavy corrosion present inside OS chassis leg underneath where the ABS corrosion / Waxoyl 61000 pump is. Heavy corrosion present inside NS chassis leg. Corrosion present on drivers chassis rail meets chassis leg. Corrosion present on both rear arch to boot floor. Corrosion present on rear seat bases. Visual check on brake pads Both rear pads are crumbling and discs are corroded. OSR wheel difficult to and discs 42000 turn, possibly seized caliper G Check rear drive shafts/boots 35030 Wheel bearings Both front bearings have play but NS his extremely noisey Soft Top Check 77000 Check soft top Release cable needs adjusting. Upper window seals not attached on both open/closure/catch sides. mechanism 7700 Water Test 00WT R Check bulkhead for leaks Bulkhead leaking onto both drivers and passenger foot wells Check window/door seals for Both hardtop seals allowing water ingress onto the seats leaks Check boot/rear lights for G leaks 0.00 0.00 0.00 Total

General underbody corrosion / Waxoyl 61000 - Image 2 of 7

Check drop links 32060 - Image 2 of 2

Check for general oil leaks 18000 -

Check fuel pump pipes/filter package 47045 - Image 1 of 2

Check exhaust system condition 14060 -Image 2 of 2

General underbody corrosion / Waxoyl 61000 - Image 3 of 7

Check for general oil leaks 18000 -Image 2 of 3

Check fuel pump pipes/filter package 47045 - Image 2 of 2

General underbody corrosion / Waxoyl

General underbody corrosion / Waxoyl 61000 - Image 4 of 7