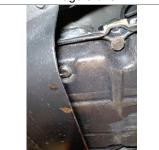

|          |                                                       | Net                                                                       | VAT | Total |   |
|----------|-------------------------------------------------------|---------------------------------------------------------------------------|-----|-------|---|
| In       | itial Road Test 00IR                                  | T                                                                         |     |       |   |
| Α        | Engine performance / smoke / noises                   | Engine idles very lumpy and belts squeak when driving                     |     |       |   |
| Α        | Brake performance / spongy<br>/ pulling left or right | Brake pedal feels very hard like a possible seized caliper                |     |       |   |
| Α        | Steering in straight position / feel / noises         | Steering wheel off centre and there's play in the steering box            |     |       |   |
| Α        | Check operation of warning lights 54585               | Washer light inop                                                         |     |       |   |
| G        | Check operation of wipers<br>and washers 86000        |                                                                           |     |       |   |
| G        | Check operation of horn 54105                         |                                                                           |     |       |   |
| G        | Check operation of parking brake 42120                |                                                                           |     |       |   |
| liç      | jhts 82000                                            |                                                                           |     | 1     | 1 |
| R        | Check operation of front<br>external lights 82195     | NS fog light inop                                                         |     |       |   |
| R        | Check operation of rear<br>external lights 82225      | OS side light inop                                                        |     |       |   |
| In       | terior 91000                                          |                                                                           |     | 1     |   |
| G        | Check seat and seat belt operation 91090              |                                                                           |     |       |   |
| R        | Check interior lights 82165                           | Header rail lights inop and passenger light is hanging off                |     |       |   |
| G        | Heater motor operation<br>83135                       |                                                                           |     |       |   |
| R        | Radio and aerial operation 82345                      | Radio and aerial works but doesn't pick up any stations                   |     |       |   |
| E        | ngine Bay 18000                                       |                                                                           |     |       |   |
| G        | Antifreeze strength 50000                             | Up to -23c                                                                |     |       |   |
| R        | Remove heater box lid-                                | Bulkhead has been previously poorly repaired with seam sealer and riveted |     |       |   |
| <u> </u> | check bulkhead 62015                                  | plates ontop                                                              |     |       |   |
| G        | Check battery condition 54080                         |                                                                           |     |       |   |
| G        | Check charging Volts 15030                            |                                                                           |     |       |   |
| G        | Check G/Box oil level 18000                           |                                                                           |     |       |   |
| G        | Check engine oil level / condition 18000              |                                                                           |     |       |   |
| G        | Check for fuel leaks 07075                            |                                                                           |     |       |   |
| A        | Check brake fluid level / condition 42000             | Boiling point is 165 minimum is 155                                       |     |       |   |
| U        | nder Vehicle 00UV                                     |                                                                           |     |       |   |
| A        | Check drop links 32060                                | Front anti roll bar bushes extremely perished but no knocking             |     |       |   |
| R        | Check front wishbones 33030                           | Passenger wishbone is heavily corroded resulting in 2 holes               |     |       |   |
| G        | Check shock absorbers 32000                           |                                                                           |     |       |   |
| G        | Check engine mountings 22010                          |                                                                           |     |       |   |
| G        | Check subframe bushes 33010                           |                                                                           |     |       |   |
| R        | Check for general oil leaks 18000                     | Possibly sump leaking. Rear main seal leaking. Gearbox leaking            |     |       |   |
| G        | Check propshaft couplings condition 41015             |                                                                           |     |       |   |

#### VHC NO 8170

2022-09-02

Service Advisor MOT Due

**Inspected By** 

Date

02/03/2022 m - Luke Palmer

Total **Comments / Recommendations** Net VAT Check fuel pump pipes/filter Main fuel line extremely corroded and may leak soon. All rubber hoses are perished and rock hard. package 47045 Check exhaust system Backbox heavily corroded and blowing slightly. condition 14060 General underbody Heavy corrosion present inside OS chassis leg underneath where the ABS corrosion / Waxoyl 61000 pump is. Heavy corrosion present inside NS chassis leg. Corrosion present on drivers chassis rail meets chassis leg. Corrosion present on both rear arch to boot floor. Corrosion present on rear seat bases. Visual check on brake pads Both rear pads are crumbling and discs are corroded. OSR wheel difficult to and discs 42000 turn, possibly seized caliper G Check rear drive shafts/boots 35030 Wheel bearings Both front bearings have play but NS his extremely noisey Soft Top Check 77000 Check soft top Release cable needs adjusting. Upper window seals not attached on both open/closure/catch sides. mechanism 7700 Water Test 00WT R Check bulkhead for leaks Bulkhead leaking onto both drivers and passenger foot wells Check window/door seals for Both hardtop seals allowing water ingress onto the seats leaks Check boot/rear lights for G leaks 0.00 0.00 0.00 Total

### **Photos**

Check interior lights 82165 - Image 1 of

Remove heater box lid-check bulkhead

Check front wishbones 33030 - Image 2

Check for general oil leaks 18000 -Image 3 of 3

Check exhaust system condition 14060 - Image 1 of 2