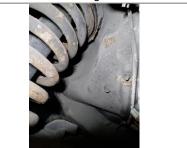

#### VHC NO 8170

2022-09-02

Service Advisor MOT Due

**Inspected By** 

Date

02/03/2022 m - Luke Palmer

Total **Comments / Recommendations** Net VAT Check fuel pump pipes/filter Main fuel line extremely corroded and may leak soon. All rubber hoses are perished and rock hard. package 47045 Check exhaust system Backbox heavily corroded and blowing slightly. condition 14060 General underbody Heavy corrosion present inside OS chassis leg underneath where the ABS corrosion / Waxoyl 61000 pump is. Heavy corrosion present inside NS chassis leg. Corrosion present on drivers chassis rail meets chassis leg. Corrosion present on both rear arch to boot floor. Corrosion present on rear seat bases. Visual check on brake pads Both rear pads are crumbling and discs are corroded. OSR wheel difficult to and discs 42000 turn, possibly seized caliper G Check rear drive shafts/boots 35030 Wheel bearings Both front bearings have play but NS his extremely noisey Soft Top Check 77000 Check soft top Release cable needs adjusting. Upper window seals not attached on both open/closure/catch sides. mechanism 7700 Water Test 00WT R Check bulkhead for leaks Bulkhead leaking onto both drivers and passenger foot wells Check window/door seals for Both hardtop seals allowing water ingress onto the seats leaks Check boot/rear lights for G leaks 0.00 0.00 0.00 Total