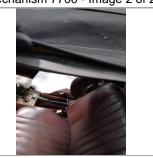

General underbody corrosion / Waxoyl 61000 - Image 5 of 7

Check soft top open/closure/catch mechanism 7700 - Image 1 of 2

Check soft top open/closure/catch mechanism 7700 - Image 2 of 2

O/S Front

O/S Front

#### VHC NO 8170

2022-09-02

Service Advisor MOT Due

**Inspected By** 

Date

02/03/2022 m - Luke Palmer

Total **Comments / Recommendations** Net VAT Check fuel pump pipes/filter Main fuel line extremely corroded and may leak soon. All rubber hoses are perished and rock hard. package 47045 Check exhaust system Backbox heavily corroded and blowing slightly. condition 14060 General underbody Heavy corrosion present inside OS chassis leg underneath where the ABS corrosion / Waxoyl 61000 pump is. Heavy corrosion present inside NS chassis leg. Corrosion present on drivers chassis rail meets chassis leg. Corrosion present on both rear arch to boot floor. Corrosion present on rear seat bases. Visual check on brake pads Both rear pads are crumbling and discs are corroded. OSR wheel difficult to and discs 42000 turn, possibly seized caliper G Check rear drive shafts/boots 35030 Wheel bearings Both front bearings have play but NS his extremely noisey Soft Top Check 77000 Check soft top Release cable needs adjusting. Upper window seals not attached on both open/closure/catch sides. mechanism 7700 Water Test 00WT R Check bulkhead for leaks Bulkhead leaking onto both drivers and passenger foot wells Check window/door seals for Both hardtop seals allowing water ingress onto the seats leaks Check boot/rear lights for G leaks 0.00 0.00 0.00 Total