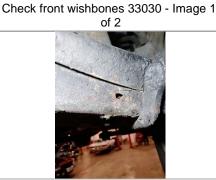

|          |                                                       | Net                                                                       | VAT | Total |   |
|----------|-------------------------------------------------------|---------------------------------------------------------------------------|-----|-------|---|
| In       | itial Road Test 00IR                                  | T                                                                         |     |       |   |
| Α        | Engine performance / smoke / noises                   | Engine idles very lumpy and belts squeak when driving                     |     |       |   |
| Α        | Brake performance / spongy<br>/ pulling left or right | Brake pedal feels very hard like a possible seized caliper                |     |       |   |
| Α        | Steering in straight position / feel / noises         | Steering wheel off centre and there's play in the steering box            |     |       |   |
| Α        | Check operation of warning lights 54585               | Washer light inop                                                         |     |       |   |
| G        | Check operation of wipers<br>and washers 86000        |                                                                           |     |       |   |
| G        | Check operation of horn 54105                         |                                                                           |     |       |   |
| G        | Check operation of parking brake 42120                |                                                                           |     |       |   |
| liç      | jhts 82000                                            |                                                                           |     | 1     | 1 |
| R        | Check operation of front<br>external lights 82195     | NS fog light inop                                                         |     |       |   |
| R        | Check operation of rear<br>external lights 82225      | OS side light inop                                                        |     |       |   |
| In       | terior 91000                                          |                                                                           |     | 1     |   |
| G        | Check seat and seat belt operation 91090              |                                                                           |     |       |   |
| R        | Check interior lights 82165                           | Header rail lights inop and passenger light is hanging off                |     |       |   |
| G        | Heater motor operation<br>83135                       |                                                                           |     |       |   |
| R        | Radio and aerial operation 82345                      | Radio and aerial works but doesn't pick up any stations                   |     |       |   |
| E        | ngine Bay 18000                                       |                                                                           |     |       |   |
| G        | Antifreeze strength 50000                             | Up to -23c                                                                |     |       |   |
| R        | Remove heater box lid-                                | Bulkhead has been previously poorly repaired with seam sealer and riveted |     |       |   |
| <u> </u> | check bulkhead 62015                                  | plates ontop                                                              |     |       |   |
| G        | Check battery condition 54080                         |                                                                           |     |       |   |
| G        | Check charging Volts 15030                            |                                                                           |     |       |   |
| G        | Check G/Box oil level 18000                           |                                                                           |     |       |   |
| G        | Check engine oil level / condition 18000              |                                                                           |     |       |   |
| G        | Check for fuel leaks 07075                            |                                                                           |     |       |   |
| A        | Check brake fluid level / condition 42000             | Boiling point is 165 minimum is 155                                       |     |       |   |
| U        | nder Vehicle 00UV                                     |                                                                           |     |       |   |
| A        | Check drop links 32060                                | Front anti roll bar bushes extremely perished but no knocking             |     |       |   |
| R        | Check front wishbones 33030                           | Passenger wishbone is heavily corroded resulting in 2 holes               |     |       |   |
| G        | Check shock absorbers 32000                           |                                                                           |     |       |   |
| G        | Check engine mountings 22010                          |                                                                           |     |       |   |
| G        | Check subframe bushes 33010                           |                                                                           |     |       |   |
| R        | Check for general oil leaks 18000                     | Possibly sump leaking. Rear main seal leaking. Gearbox leaking            |     |       |   |
| G        | Check propshaft couplings condition 41015             |                                                                           |     |       |   |

### **Photos**

Check interior lights 82165 - Image 1 of

Remove heater box lid-check bulkhead

Check front wishbones 33030 - Image 2

Check for general oil leaks 18000 -Image 3 of 3

Check exhaust system condition 14060 - Image 1 of 2