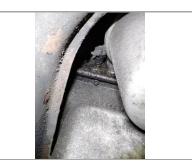

|          |                                                       | Net                                                                       | VAT | Total |   |
|----------|-------------------------------------------------------|---------------------------------------------------------------------------|-----|-------|---|
| In       | itial Road Test 00IR                                  | T                                                                         |     |       |   |
| Α        | Engine performance / smoke / noises                   | Engine idles very lumpy and belts squeak when driving                     |     |       |   |
| Α        | Brake performance / spongy<br>/ pulling left or right | Brake pedal feels very hard like a possible seized caliper                |     |       |   |
| Α        | Steering in straight position / feel / noises         | Steering wheel off centre and there's play in the steering box            |     |       |   |
| Α        | Check operation of warning lights 54585               | Washer light inop                                                         |     |       |   |
| G        | Check operation of wipers<br>and washers 86000        |                                                                           |     |       |   |
| G        | Check operation of horn 54105                         |                                                                           |     |       |   |
| G        | Check operation of parking brake 42120                |                                                                           |     |       |   |
| liç      | jhts 82000                                            |                                                                           |     | 1     | 1 |
| R        | Check operation of front<br>external lights 82195     | NS fog light inop                                                         |     |       |   |
| R        | Check operation of rear<br>external lights 82225      | OS side light inop                                                        |     |       |   |
| In       | terior 91000                                          |                                                                           |     | 1     |   |
| G        | Check seat and seat belt operation 91090              |                                                                           |     |       |   |
| R        | Check interior lights 82165                           | Header rail lights inop and passenger light is hanging off                |     |       |   |
| G        | Heater motor operation<br>83135                       |                                                                           |     |       |   |
| R        | Radio and aerial operation 82345                      | Radio and aerial works but doesn't pick up any stations                   |     |       |   |
| E        | ngine Bay 18000                                       |                                                                           |     |       |   |
| G        | Antifreeze strength 50000                             | Up to -23c                                                                |     |       |   |
| R        | Remove heater box lid-                                | Bulkhead has been previously poorly repaired with seam sealer and riveted |     |       |   |
| <u> </u> | check bulkhead 62015                                  | plates ontop                                                              |     |       |   |
| G        | Check battery condition 54080                         |                                                                           |     |       |   |
| G        | Check charging Volts 15030                            |                                                                           |     |       |   |
| G        | Check G/Box oil level 18000                           |                                                                           |     |       |   |
| G        | Check engine oil level / condition 18000              |                                                                           |     |       |   |
| G        | Check for fuel leaks 07075                            |                                                                           |     |       |   |
| A        | Check brake fluid level / condition 42000             | Boiling point is 165 minimum is 155                                       |     |       |   |
| U        | nder Vehicle 00UV                                     |                                                                           |     |       |   |
| A        | Check drop links 32060                                | Front anti roll bar bushes extremely perished but no knocking             |     |       |   |
| R        | Check front wishbones 33030                           | Passenger wishbone is heavily corroded resulting in 2 holes               |     |       |   |
| G        | Check shock absorbers 32000                           |                                                                           |     |       |   |
| G        | Check engine mountings 22010                          |                                                                           |     |       |   |
| G        | Check subframe bushes 33010                           |                                                                           |     |       |   |
| R        | Check for general oil leaks 18000                     | Possibly sump leaking. Rear main seal leaking. Gearbox leaking            |     |       |   |
| G        | Check propshaft couplings condition 41015             |                                                                           |     |       |   |

#### VHC NO 8170

2022-09-02

Service Advisor MOT Due

**Inspected By** 

Date

02/03/2022 m - Luke Palmer

Total **Comments / Recommendations** Net VAT Check fuel pump pipes/filter Main fuel line extremely corroded and may leak soon. All rubber hoses are perished and rock hard. package 47045 Check exhaust system Backbox heavily corroded and blowing slightly. condition 14060 General underbody Heavy corrosion present inside OS chassis leg underneath where the ABS corrosion / Waxoyl 61000 pump is. Heavy corrosion present inside NS chassis leg. Corrosion present on drivers chassis rail meets chassis leg. Corrosion present on both rear arch to boot floor. Corrosion present on rear seat bases. Visual check on brake pads Both rear pads are crumbling and discs are corroded. OSR wheel difficult to and discs 42000 turn, possibly seized caliper G Check rear drive shafts/boots 35030 Wheel bearings Both front bearings have play but NS his extremely noisey Soft Top Check 77000 Check soft top Release cable needs adjusting. Upper window seals not attached on both open/closure/catch sides. mechanism 7700 Water Test 00WT R Check bulkhead for leaks Bulkhead leaking onto both drivers and passenger foot wells Check window/door seals for Both hardtop seals allowing water ingress onto the seats leaks Check boot/rear lights for G leaks 0.00 0.00 0.00 Total

### **Photos**

Check interior lights 82165 - Image 1 of

Remove heater box lid-check bulkhead

Check front wishbones 33030 - Image 2

Check for general oil leaks 18000 -Image 3 of 3

Check exhaust system condition 14060 - Image 1 of 2