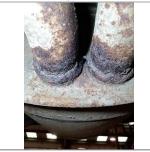

|          |                                                       | Net                                                                       | VAT | Total |   |
|----------|-------------------------------------------------------|---------------------------------------------------------------------------|-----|-------|---|
| In       | itial Road Test 00IR                                  | T                                                                         |     |       |   |
| Α        | Engine performance / smoke / noises                   | Engine idles very lumpy and belts squeak when driving                     |     |       |   |
| Α        | Brake performance / spongy<br>/ pulling left or right | Brake pedal feels very hard like a possible seized caliper                |     |       |   |
| Α        | Steering in straight position / feel / noises         | Steering wheel off centre and there's play in the steering box            |     |       |   |
| Α        | Check operation of warning lights 54585               | Washer light inop                                                         |     |       |   |
| G        | Check operation of wipers<br>and washers 86000        |                                                                           |     |       |   |
| G        | Check operation of horn 54105                         |                                                                           |     |       |   |
| G        | Check operation of parking brake 42120                |                                                                           |     |       |   |
| liç      | jhts 82000                                            |                                                                           |     | 1     | 1 |
| R        | Check operation of front<br>external lights 82195     | NS fog light inop                                                         |     |       |   |
| R        | Check operation of rear<br>external lights 82225      | OS side light inop                                                        |     |       |   |
| In       | terior 91000                                          |                                                                           |     | 1     |   |
| G        | Check seat and seat belt operation 91090              |                                                                           |     |       |   |
| R        | Check interior lights 82165                           | Header rail lights inop and passenger light is hanging off                |     |       |   |
| G        | Heater motor operation<br>83135                       |                                                                           |     |       |   |
| R        | Radio and aerial operation 82345                      | Radio and aerial works but doesn't pick up any stations                   |     |       |   |
| E        | ngine Bay 18000                                       |                                                                           |     |       |   |
| G        | Antifreeze strength 50000                             | Up to -23c                                                                |     |       |   |
| R        | Remove heater box lid-                                | Bulkhead has been previously poorly repaired with seam sealer and riveted |     |       |   |
| <u> </u> | check bulkhead 62015                                  | plates ontop                                                              |     |       |   |
| G        | Check battery condition 54080                         |                                                                           |     |       |   |
| G        | Check charging Volts 15030                            |                                                                           |     |       |   |
| G        | Check G/Box oil level 18000                           |                                                                           |     |       |   |
| G        | Check engine oil level / condition 18000              |                                                                           |     |       |   |
| G        | Check for fuel leaks 07075                            |                                                                           |     |       |   |
| A        | Check brake fluid level / condition 42000             | Boiling point is 165 minimum is 155                                       |     |       |   |
| U        | nder Vehicle 00UV                                     |                                                                           |     |       |   |
| A        | Check drop links 32060                                | Front anti roll bar bushes extremely perished but no knocking             |     |       |   |
| R        | Check front wishbones 33030                           | Passenger wishbone is heavily corroded resulting in 2 holes               |     |       |   |
| G        | Check shock absorbers 32000                           |                                                                           |     |       |   |
| G        | Check engine mountings 22010                          |                                                                           |     |       |   |
| G        | Check subframe bushes 33010                           |                                                                           |     |       |   |
| R        | Check for general oil leaks 18000                     | Possibly sump leaking. Rear main seal leaking. Gearbox leaking            |     |       |   |
| G        | Check propshaft couplings condition 41015             |                                                                           |     |       |   |

#### VHC NO 8170

2022-09-02

Service Advisor MOT Due

**Inspected By** 

Date

02/03/2022 m - Luke Palmer

Total **Comments / Recommendations** Net VAT Check fuel pump pipes/filter Main fuel line extremely corroded and may leak soon. All rubber hoses are perished and rock hard. package 47045 Check exhaust system Backbox heavily corroded and blowing slightly. condition 14060 General underbody Heavy corrosion present inside OS chassis leg underneath where the ABS corrosion / Waxoyl 61000 pump is. Heavy corrosion present inside NS chassis leg. Corrosion present on drivers chassis rail meets chassis leg. Corrosion present on both rear arch to boot floor. Corrosion present on rear seat bases. Visual check on brake pads Both rear pads are crumbling and discs are corroded. OSR wheel difficult to and discs 42000 turn, possibly seized caliper G Check rear drive shafts/boots 35030 Wheel bearings Both front bearings have play but NS his extremely noisey Soft Top Check 77000 Check soft top Release cable needs adjusting. Upper window seals not attached on both open/closure/catch sides. mechanism 7700 Water Test 00WT R Check bulkhead for leaks Bulkhead leaking onto both drivers and passenger foot wells Check window/door seals for Both hardtop seals allowing water ingress onto the seats leaks Check boot/rear lights for G leaks 0.00 0.00 0.00 Total

### **Photos**

Check interior lights 82165 - Image 1 of

Remove heater box lid-check bulkhead

Check front wishbones 33030 - Image 2

Check for general oil leaks 18000 -Image 3 of 3

Check exhaust system condition 14060 - Image 1 of 2

General underbody corrosion / Waxoyl 61000 - Image 2 of 7

Check drop links 32060 - Image 2 of 2

Check for general oil leaks 18000 -

Check fuel pump pipes/filter package 47045 - Image 1 of 2

Check exhaust system condition 14060 -Image 2 of 2

General underbody corrosion / Waxoyl 61000 - Image 3 of 7

Check for general oil leaks 18000 -Image 2 of 3

Check fuel pump pipes/filter package 47045 - Image 2 of 2

General underbody corrosion / Waxoyl

General underbody corrosion / Waxoyl 61000 - Image 4 of 7