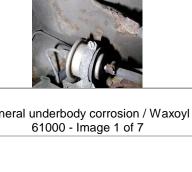

#### VHC NO 8170

2022-09-02

Service Advisor MOT Due

**Inspected By** 

Date

02/03/2022 m - Luke Palmer

Total **Comments / Recommendations** Net VAT Check fuel pump pipes/filter Main fuel line extremely corroded and may leak soon. All rubber hoses are perished and rock hard. package 47045 Check exhaust system Backbox heavily corroded and blowing slightly. condition 14060 General underbody Heavy corrosion present inside OS chassis leg underneath where the ABS corrosion / Waxoyl 61000 pump is. Heavy corrosion present inside NS chassis leg. Corrosion present on drivers chassis rail meets chassis leg. Corrosion present on both rear arch to boot floor. Corrosion present on rear seat bases. Visual check on brake pads Both rear pads are crumbling and discs are corroded. OSR wheel difficult to and discs 42000 turn, possibly seized caliper G Check rear drive shafts/boots 35030 Wheel bearings Both front bearings have play but NS his extremely noisey Soft Top Check 77000 Check soft top Release cable needs adjusting. Upper window seals not attached on both open/closure/catch sides. mechanism 7700 Water Test 00WT R Check bulkhead for leaks Bulkhead leaking onto both drivers and passenger foot wells Check window/door seals for Both hardtop seals allowing water ingress onto the seats leaks Check boot/rear lights for G leaks 0.00 0.00 0.00 Total