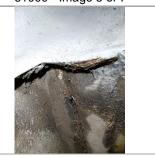

#### VHC NO 8170

2022-09-02

Service Advisor MOT Due

**Inspected By** 

Date

02/03/2022 m - Luke Palmer

Total **Comments / Recommendations** Net VAT Check fuel pump pipes/filter Main fuel line extremely corroded and may leak soon. All rubber hoses are perished and rock hard. package 47045 Check exhaust system Backbox heavily corroded and blowing slightly. condition 14060 General underbody Heavy corrosion present inside OS chassis leg underneath where the ABS corrosion / Waxoyl 61000 pump is. Heavy corrosion present inside NS chassis leg. Corrosion present on drivers chassis rail meets chassis leg. Corrosion present on both rear arch to boot floor. Corrosion present on rear seat bases. Visual check on brake pads Both rear pads are crumbling and discs are corroded. OSR wheel difficult to and discs 42000 turn, possibly seized caliper G Check rear drive shafts/boots 35030 Wheel bearings Both front bearings have play but NS his extremely noisey Soft Top Check 77000 Check soft top Release cable needs adjusting. Upper window seals not attached on both open/closure/catch sides. mechanism 7700 Water Test 00WT R Check bulkhead for leaks Bulkhead leaking onto both drivers and passenger foot wells Check window/door seals for Both hardtop seals allowing water ingress onto the seats leaks Check boot/rear lights for G leaks 0.00 0.00 0.00 Total