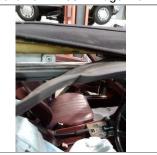

#### VHC NO 8170

2022-09-02

Service Advisor MOT Due

**Inspected By** 

Date

02/03/2022 m - Luke Palmer

Total **Comments / Recommendations** Net VAT Check fuel pump pipes/filter Main fuel line extremely corroded and may leak soon. All rubber hoses are perished and rock hard. package 47045 Check exhaust system Backbox heavily corroded and blowing slightly. condition 14060 General underbody Heavy corrosion present inside OS chassis leg underneath where the ABS corrosion / Waxoyl 61000 pump is. Heavy corrosion present inside NS chassis leg. Corrosion present on drivers chassis rail meets chassis leg. Corrosion present on both rear arch to boot floor. Corrosion present on rear seat bases. Visual check on brake pads Both rear pads are crumbling and discs are corroded. OSR wheel difficult to and discs 42000 turn, possibly seized caliper G Check rear drive shafts/boots 35030 Wheel bearings Both front bearings have play but NS his extremely noisey Soft Top Check 77000 Check soft top Release cable needs adjusting. Upper window seals not attached on both open/closure/catch sides. mechanism 7700 Water Test 00WT R Check bulkhead for leaks Bulkhead leaking onto both drivers and passenger foot wells Check window/door seals for Both hardtop seals allowing water ingress onto the seats leaks Check boot/rear lights for G leaks 0.00 0.00 0.00 Total